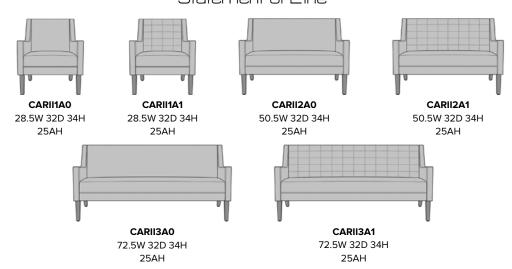

ni II features inset tapered and angled legs. The Carini II is offered with or without the channel stitching detail on the back. The collection includes a lounge, love seat and sofa.



Model: CARII1A1 28.5W 32D 34H 22SW 19.5SD 19SH 25AH

#### Features



#### **Durable Finish**

Kwalu's solid surface (1/8" thick) proprietary finish doesn't have any of the drawbacks of wood. The frames are moisture impervious, graffiti-resistant, easy to clean and maintenance-free.



**Concealed Cleanout** 

Concealed cleanout eliminates a debris build-up behind the seat cushion.



Optional without Back Stitching Detail

Available with or without optional quilted stitching detail on the back.



**Number of Seats** 

Choose from 3 seat styles – lounge chair, love seat, and sofa.

#### Statement of Line