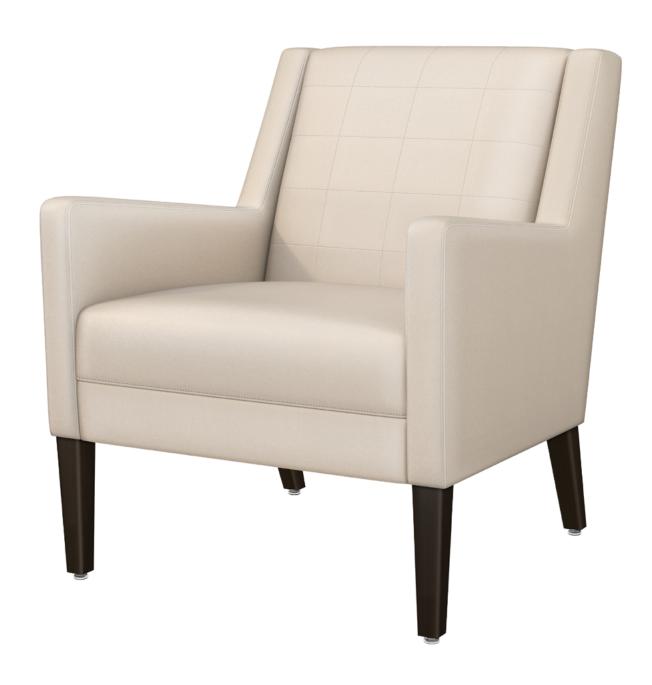

## carini II

The Carini II Lounge Collection is the sleek, cleanable, and comfortable. This is a highly functional seating option for a healthcare lobby or reception area. The seat is non-removable and is designed with a concealed cleanout to easily remove debris. Carini II features inset tapered and angled legs. The Carini II is offered with or without the channel stitching detail on the back. The collection includes a lounge, love seat and sofa.

Model: CARII1A1 28.5W 32D 34H 22SW 19.5SD 19SH 25AH